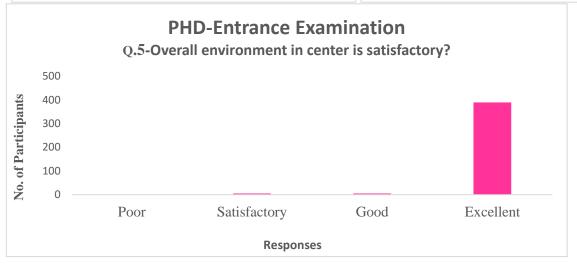

**Action Taken**: Department of Computer Science, SSES Amt's Science College, Congress Nagar, Nagpur had organized a PHD Entrance Examination on 21-22/11/2023. Feedback form was given to students, students filled the feedback form, based on student's feedback we analyzed the feedback and represents the feedback of student graphically.

# Department of Computer Science PHD-Entrance Examination Feedback Form

| Speaker Name:                                                         | •••••             | Date: 21-22/11/2023                          |
|-----------------------------------------------------------------------|-------------------|----------------------------------------------|
|                                                                       |                   |                                              |
| Please rate the following aspects of t<br>4 being "Excellent"         | the program on    | a scale from 1 to 4, with 1 being "Poor" and |
| Q1- Equipment in the labs are in wo                                   | orking condition  | n?                                           |
| Strongly Agree Agree Neutral                                          | Disagree          | Strongly Disagree                            |
| Q2 The staff are cooperative and he                                   | elpful.           |                                              |
| Strongly Agree Agree Neutral                                          | <b>O</b> Disagree | Strongly Disagree                            |
| Q.3- Internet facilities are easily and smoothly available in center? |                   |                                              |
| Strongly Agree Agree Neutral                                          | <b>Disagree</b>   | Strongly Disagree                            |
| Q4- Toilets are hygienic and proper                                   | ly maintained?    |                                              |
| Strongly Agree Agree Neutral                                          | <b>O</b> Disagree | Strongly Disagree                            |
| Q.5-Overall environment in center i                                   | is satisfactory?  |                                              |
| Strongly Agree Agree Neutral                                          | Disagree          | Strongly Disagree                            |