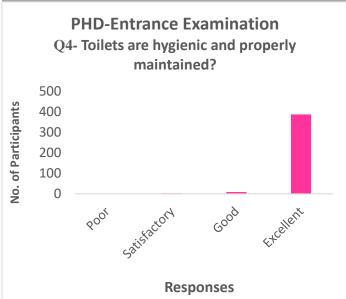

**Action Taken**: Department of Computer Science, SSES Amt's Science College, Congress Nagar, Nagpur had organized a PHD Entrance Examination on 21-22/11/2023. Feedback form was given to students, students filled the feedback form, based on student's feedback we analyzed the feedback and represents the feedback of student graphically.

# Department of Computer Science PHD-Entrance Examination Feedback Form

| Speaker Name:                                                         | •••••             | Date: 21-22/11/2023                          |
|-----------------------------------------------------------------------|-------------------|----------------------------------------------|
|                                                                       |                   |                                              |
| Please rate the following aspects of t<br>4 being "Excellent"         | the program on    | a scale from 1 to 4, with 1 being "Poor" and |
| Q1- Equipment in the labs are in wo                                   | orking condition  | n?                                           |
| Strongly Agree Agree Neutral                                          | Disagree          | Strongly Disagree                            |
| Q2 The staff are cooperative and he                                   | elpful.           |                                              |
| Strongly Agree Agree Neutral                                          | <b>O</b> Disagree | Strongly Disagree                            |
| Q.3- Internet facilities are easily and smoothly available in center? |                   |                                              |
| Strongly Agree Agree Neutral                                          | <b>Disagree</b>   | Strongly Disagree                            |
| Q4- Toilets are hygienic and proper                                   | ly maintained?    |                                              |
| Strongly Agree Agree Neutral                                          | <b>O</b> Disagree | Strongly Disagree                            |
| Q.5-Overall environment in center i                                   | is satisfactory?  |                                              |
| Strongly Agree Agree Neutral                                          | Disagree          | Strongly Disagree                            |