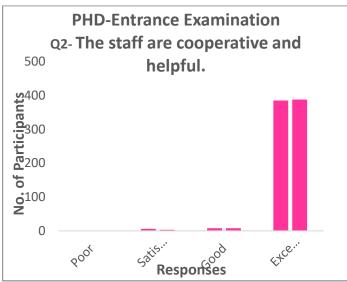

**Action Taken**: Department of Computer Science, SSES Amt's Science College, Congress Nagar, Nagpur had organized a PHD Entrance Examination on 21-22/11/2023. Feedback form was given to students, students filled the feedback form, based on student's feedback we analyzed the feedback and represents the feedback of student graphically.

# Department of Computer Science PHD-Entrance Examination Feedback Form

| Speaker Name:                                                         | •••••             | Date: 21-22/11/2023                          |
|-----------------------------------------------------------------------|-------------------|----------------------------------------------|
|                                                                       |                   |                                              |
| Please rate the following aspects of t<br>4 being "Excellent"         | the program on    | a scale from 1 to 4, with 1 being "Poor" and |
| Q1- Equipment in the labs are in wo                                   | orking condition  | n?                                           |
| Strongly Agree Agree Neutral                                          | Disagree          | Strongly Disagree                            |
| Q2 The staff are cooperative and he                                   | elpful.           |                                              |
| Strongly Agree Agree Neutral                                          | <b>O</b> Disagree | Strongly Disagree                            |
| Q.3- Internet facilities are easily and smoothly available in center? |                   |                                              |
| Strongly Agree Agree Neutral                                          | <b>Disagree</b>   | Strongly Disagree                            |
| Q4- Toilets are hygienic and proper                                   | ly maintained?    |                                              |
| Strongly Agree Agree Neutral                                          | <b>O</b> Disagree | Strongly Disagree                            |
| Q.5-Overall environment in center i                                   | is satisfactory?  |                                              |
| Strongly Agree Agree Neutral                                          | Disagree          | Strongly Disagree                            |