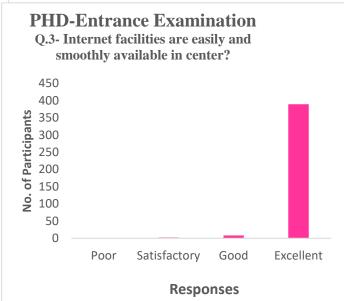

**Action Taken**: Department of Computer Science, SSES Amt's Science College, Congress Nagar, Nagpur had organized a PHD Entrance Examination on 21-22/11/2023. Feedback form was given to students, students filled the feedback form, based on student's feedback we analyzed the feedback and represents the feedback of student graphically.

# Department of Computer Science PHD-Entrance Examination Feedback Form

| Speaker Name:                                                         | •••••             | Date: 21-22/11/2023                          |
|-----------------------------------------------------------------------|-------------------|----------------------------------------------|
|                                                                       |                   |                                              |
| Please rate the following aspects of t<br>4 being "Excellent"         | the program on    | a scale from 1 to 4, with 1 being "Poor" and |
| Q1- Equipment in the labs are in wo                                   | orking condition  | n?                                           |
| Strongly Agree Agree Neutral                                          | Disagree          | Strongly Disagree                            |
| Q2 The staff are cooperative and he                                   | elpful.           |                                              |
| Strongly Agree Agree Neutral                                          | <b>O</b> Disagree | Strongly Disagree                            |
| Q.3- Internet facilities are easily and smoothly available in center? |                   |                                              |
| Strongly Agree Agree Neutral                                          | <b>Disagree</b>   | Strongly Disagree                            |
| Q4- Toilets are hygienic and proper                                   | ly maintained?    |                                              |
| Strongly Agree Agree Neutral                                          | <b>O</b> Disagree | Strongly Disagree                            |
| Q.5-Overall environment in center i                                   | is satisfactory?  |                                              |
| Strongly Agree Agree Neutral                                          | Disagree          | Strongly Disagree                            |