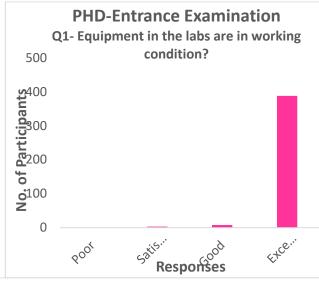

**Action Taken**: Department of Computer Science, SSES Amt's Science College, Congress Nagar, Nagpur had organized a PHD Entrance Examination on 21-22/11/2023. Feedback form was given to students, students filled the feedback form, based on student's feedback we analyzed the feedback and represents the feedback of student graphically.

# Department of Computer Science PHD-Entrance Examination Feedback Form

| Speaker Name:                                                         | •••••             | Date: 21-22/11/2023                          |
|-----------------------------------------------------------------------|-------------------|----------------------------------------------|
|                                                                       |                   |                                              |
| Please rate the following aspects of t<br>4 being "Excellent"         | the program on    | a scale from 1 to 4, with 1 being "Poor" and |
| Q1- Equipment in the labs are in wo                                   | orking condition  | n?                                           |
| Strongly Agree Agree Neutral                                          | Disagree          | Strongly Disagree                            |
| Q2 The staff are cooperative and he                                   | elpful.           |                                              |
| Strongly Agree Agree Neutral                                          | <b>O</b> Disagree | Strongly Disagree                            |
| Q.3- Internet facilities are easily and smoothly available in center? |                   |                                              |
| Strongly Agree Agree Neutral                                          | <b>Disagree</b>   | Strongly Disagree                            |
| Q4- Toilets are hygienic and proper                                   | ly maintained?    |                                              |
| Strongly Agree Agree Neutral                                          | <b>O</b> Disagree | Strongly Disagree                            |
| Q.5-Overall environment in center i                                   | is satisfactory?  |                                              |
| Strongly Agree Agree Neutral                                          | Disagree          | Strongly Disagree                            |